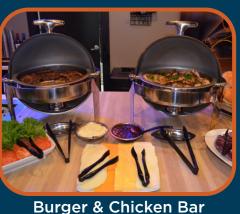

- Pick your menu
- Great selection
- Creative Eats 'N Drinks

# (Options from \$12.50 - \$17.50 / min. 20 people)









**Appetizer Delight** 

## Tier 2 Selections

(Options from \$17.50 - \$28.50 / min. 20 people)



#### **Custom Buffett**





#### **Plated Meal**

#### **Dinner Buffet**

### Beverages

### ated mean

#### Bar

- Cash Bar- Guests pay own tab
- Open Bar- Host pays whole tab
- Hourly Bar Packages- Min. 3 hrs.

#### Soft Drinks

- Pepsi products
- Buffets include tea & water service

À la carte & Custom Options

#### À la carte

- Order by the pan, platter, or bowl
- Replenishable or one-serving buffet

#### Custom

- Everything from smoked salmon to bacon-wrapped shrimp skewers
- You dream it, we can prepare it