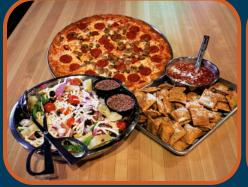

- Pick your menu
- Great selection
- Creative Eats 'N Drinks

# (Options from \$12.50 - \$17.50 / min. 20 people)









**Appetizer Delight** 

## Tier 2 Selections

(Options from \$17.50 - \$28.50 / min. 20 people)



#### **Custom Buffett**





#### **Plated Meal**

#### **Dinner Buffet**

### Beverages

### ated mean

#### Bar

- Cash Bar- Guests pay own tab
- Open Bar- Host pays whole tab
- Hourly Bar Packages- Min. 3 hrs.

#### Soft Drinks

- Pepsi products
- Buffets include tea & water service

À la carte & Custom Options

#### À la carte

- Order by the pan, platter, or bowl
- Replenishable or one-serving buffet

#### Custom

- Everything from smoked salmon to bacon-wrapped shrimp skewers
- You dream it, we can prepare it