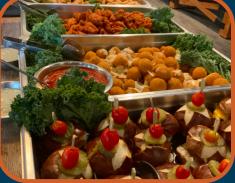

- Pick your menu
- Great selection
- Creative Eats 'N Drinks

# (Options from \$12.50 - \$17.50 / min. 20 people)









**Appetizer Delight** 

## Tier 2 Selections

(Options from \$17.50 - \$28.50 / min. 20 people)



#### **Custom Buffett**





#### **Plated Meal**

#### **Dinner Buffet**

### Beverages

### ated mean

#### Bar

- Cash Bar- Guests pay own tab
- Open Bar- Host pays whole tab
- Hourly Bar Packages- Min. 3 hrs.

#### Soft Drinks

- Pepsi products
- Buffets include tea & water service

À la carte & Custom Options

#### À la carte

- Order by the pan, platter, or bowl
- Replenishable or one-serving buffet

#### Custom

- Everything from smoked salmon to bacon-wrapped shrimp skewers
- You dream it, we can prepare it