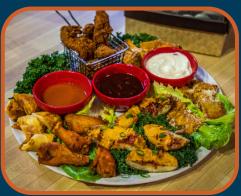

- Pick your menu
- Great selection
- Creative Eats 'N Drinks

# (Options from \$12.50 - \$17.50 / min. 20 people)









**Appetizer Delight** 

## Tier 2 Selections

(Options from \$17.50 - \$28.50 / min. 20 people)



#### **Custom Buffett**





#### **Plated Meal**

#### **Dinner Buffet**

### Beverages

### ated mean

#### Bar

- Cash Bar- Guests pay own tab
- Open Bar- Host pays whole tab
- Hourly Bar Packages- Min. 3 hrs.

#### Soft Drinks

- Pepsi products
- Buffets include tea & water service

À la carte & Custom Options

#### À la carte

- Order by the pan, platter, or bowl
- Replenishable or one-serving buffet

#### Custom

- Everything from smoked salmon to bacon-wrapped shrimp skewers
- You dream it, we can prepare it